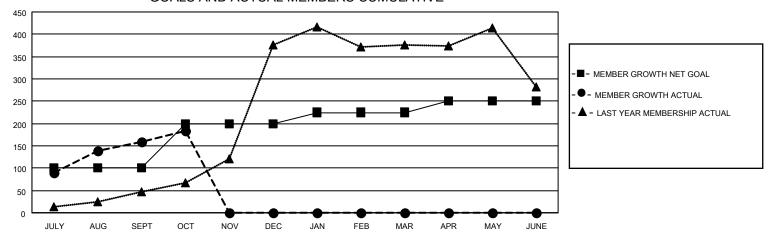

### GOALS AND ACTUAL MEMBERS CUMULATIVE

| DROPPED CLUBS: 0 |    | 21 CLUBS OF 73 ADDED 1 OR<br>MORE NEW MEMBERS | GENDER DISTRIBUTION                 |                                                            |  |
|------------------|----|-----------------------------------------------|-------------------------------------|------------------------------------------------------------|--|
|                  |    | WORE NEW WEIWIBERS                            | MALE<br>FEMALE                      | 1,906 (72.28%)<br>731 (27.72%)<br>0 (0.00%)<br>R 0 (0.00%) |  |
| DROPPED MEMBERS  |    |                                               | NON BINARY PREFER NOT TO ANSWER     |                                                            |  |
| DECEASED         | 7  |                                               | PREFER NOT TO ANSWER                | 0 (0.0070)                                                 |  |
| CLUB CANCELLED   | 0  | CLICK HERE FOR CUMULATIVE                     | TOTAL FAMILY UNIT MEMBERS           | 947                                                        |  |
| OTHER            | 32 | MEMBERSHIP DATA                               |                                     |                                                            |  |
| TOTAL            | 39 |                                               | FAMILY MEMBERS PAYING HALF DUES 489 |                                                            |  |
|                  |    |                                               |                                     |                                                            |  |

## District 3234D1

| Clubs                 |               |           |               | Members               |                        |                         |                                                    |
|-----------------------|---------------|-----------|---------------|-----------------------|------------------------|-------------------------|----------------------------------------------------|
| RESULTS FOR 2021-2022 |               |           |               | RESULTS FOR 2021-2022 |                        |                         |                                                    |
| QUARTER               | NEW CLUB GOAL | NEW CLUBS | DROPPED CLUBS | QUARTER MEMI          | BER GROWTH NET<br>GOAL | MEMBER GROWTH<br>ACTUAL | DROPPED<br>MEMBERS ACTUAL<br>(including transfers) |
| JULY/AUG/SEPT         | 5             | 4         | 0             | JULY/AUG/SEPT         | 100                    | 194                     | 32                                                 |
| OCT/NOV/DEC           | 5             | 1         | 0             | OCT/NOV/DEC           | 100                    | 31                      | 7                                                  |
| JAN/FEB/MAR           | 2             | 0         | 0             | JAN/FEB/MAR           | 25                     | 0                       | 0                                                  |
| APR/MAY/JUNE          | 2             | 0         | 0             | APR/MAY/JUNE          | 25                     | 0                       | 0                                                  |