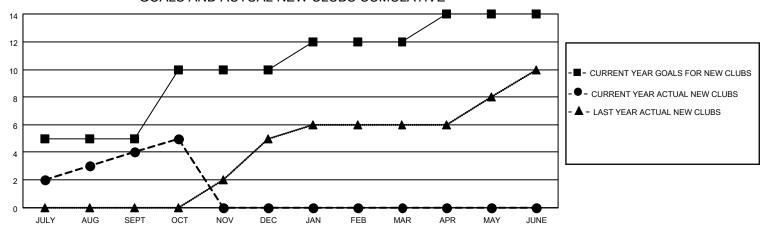

### GOALS AND ACTUAL NEW CLUBS CUMULATIVE

## District 3234D1

| Clubs                 |               |           |               | Members               |                        |                         |                                                    |
|-----------------------|---------------|-----------|---------------|-----------------------|------------------------|-------------------------|----------------------------------------------------|
| RESULTS FOR 2021-2022 |               |           |               | RESULTS FOR 2021-2022 |                        |                         |                                                    |
| QUARTER               | NEW CLUB GOAL | NEW CLUBS | DROPPED CLUBS | QUARTER MEMI          | BER GROWTH NET<br>GOAL | MEMBER GROWTH<br>ACTUAL | DROPPED<br>MEMBERS ACTUAL<br>(including transfers) |
| JULY/AUG/SEPT         | 5             | 4         | 0             | JULY/AUG/SEPT         | 100                    | 194                     | 32                                                 |
| OCT/NOV/DEC           | 5             | 1         | 0             | OCT/NOV/DEC           | 100                    | 31                      | 7                                                  |
| JAN/FEB/MAR           | 2             | 0         | 0             | JAN/FEB/MAR           | 25                     | 0                       | 0                                                  |
| APR/MAY/JUNE          | 2             | 0         | 0             | APR/MAY/JUNE          | 25                     | 0                       | 0                                                  |